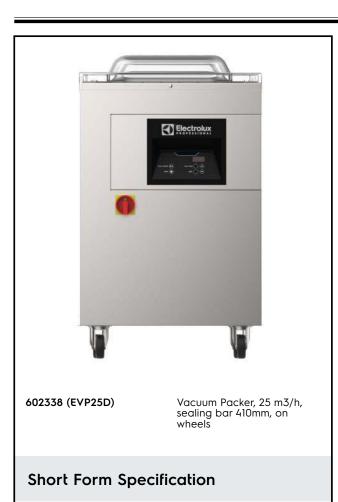

## Vacuum Packers Vacuum packer 25m3/h on wheels

## Item No.

Vacuum packer on wheels, made in 304 AISI stainless steel with domed transparent PMMA Plexiglas lid. Vacuum level control through highprecision sensor. Pressure chamber with rounded corners for easy cleaning. Digital control panel with 10 editable user programs (vacuum, extra vacuum, sealing time, gas percentage). External vacuum in bags or containers possible. Display shows alarm messages if malfunctions are detected (e.g. oil cleaning cycle needed). 3 PE filling plates included. Sealing bar length 455mm. Optional Bluetooth label printer available, for HACCP compliance.

#### Main Features

- Vacuum packer on wheels with oil lubricated vacuum pump.
- Vacuum level control through high-precision sensor.
- Pressure chamber made of constant thickness, hydroformed, stainless steel with rounded corners for easy cleaning.
- Sturdy, transparent PMMA (plexiglass) lid with rounded edges; opens automatically at the end of the cycle.
- Control panel, resistant to liquids, humidity, dirt and dust.
- 10 editable user programs (vacuum, extra vacuum, sealing time, gas percentage).
- Adjustable sealing time 0.1 to 6 seconds.
- Specific pump oil cleaning cycle (H2Out).
- Automatic warnings if food needs cooling down (hot), failure in the packing process, gas missing, oil change.
- 3 PE filling plates included.
- Sealing bar 455 mm, easily removable for cleaning, with high welding pressure ( >200Kg at 99% vacuum).
- With device to lift the removable sealing bar.
- Unit pre-arranged to be connected to an inert gas system.

### Construction

- Entirely constructed in 304 AISI stainless steel.
- Free-standing appliance mounted on 4 castors, 2 with brakes.
- Easily accessible oil drain.
- Chromed aluminium die-cast hinges.